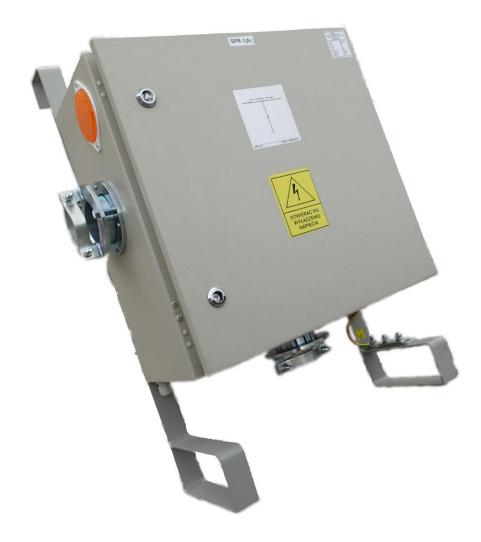

## Switchgear type SPR-1A

Switchgear type SPR-1A is an electrical devices designed for use in the underground mining faces in non-explosive hazard conditions and on the ground in environment 2. Switchgear type SPR-1A is designed for connecting and branching-off mine 3-phase grid circuits with insulated star point of the transformer (IT system) for the grid rated voltage of 500V.

#### **CONSTRUCTION**

The housing of switchgear type SPR-1A is made of steel sheet. The housing is mounted on a frame with brackets allowing for its hanging with chains on the wall of the mining pit. The frame gives additional protection against mechanical damage.